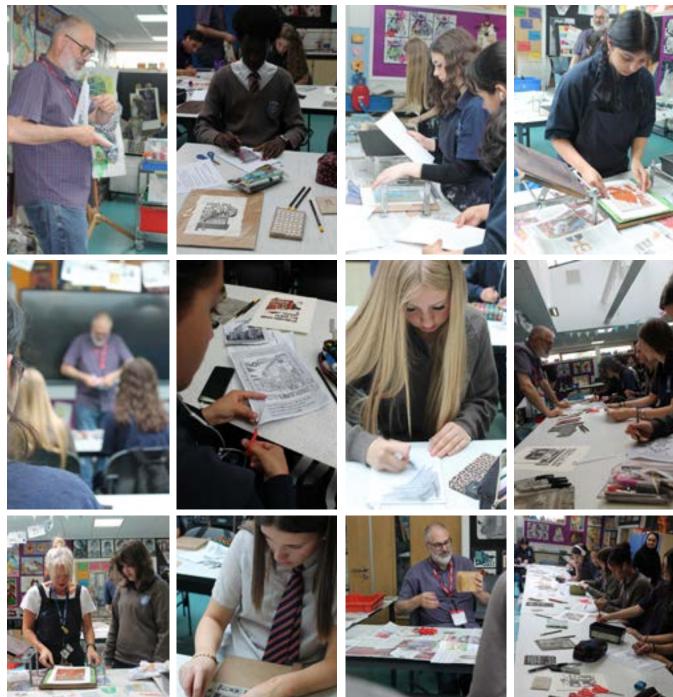

# GCSE Lino workshop with Si Smith

On Monday 16 and Tuesday 17 June, the GCSE Art students completed a wonderful lino print workshop with local artist Si Smith.

Students learnt how to transfer an image, adopted his house style and create a lino print using the reduction method.

The work produced will go towards their final GCSE coursework grade - well done to all.