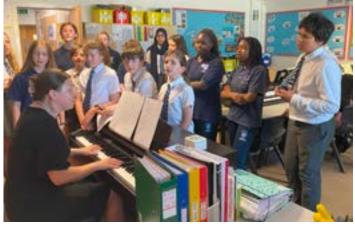

# Thank You for a Successful Transition Project

On behalf of both Gledhow Primary School and Allerton Grange School, we would like to extend our heartfelt thanks to everyone who contributed to this year's Gledhow & Allerton Grange Arts Transition Project.

This project is all about helping our younger students feel more confident and less anxious as they prepare for the big step of moving to high school. Thanks to your support, collaboration, and dedication, this year's project provided a positive and empowering experience for all involved.

The final concert, held yesterday evening, was a huge success and a real celebration of everything the students have worked towards. The audience enjoyed a fantastic mix of music, featuring hits from Taylor Swift, The Beatles, The Polar Express, and ABBA. It was wonderful to see the children's confidence shine on stage as they performed these popular and uplifting songs.