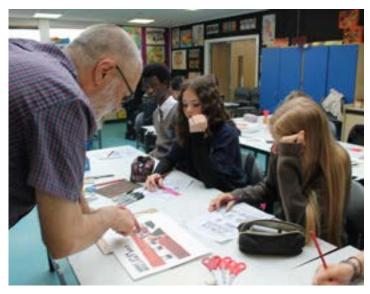

# GCSE Lino workshop with Si Smith

On Monday 16 and Tuesday 17 June, the GCSE Art students completed a wonderful lino print workshop with local artist Si Smith.

Students learnt how to transfer an image, adopted his house style and create a lino print using the reduction method.

The work produced will go towards their final GCSE coursework grade - well done to all.