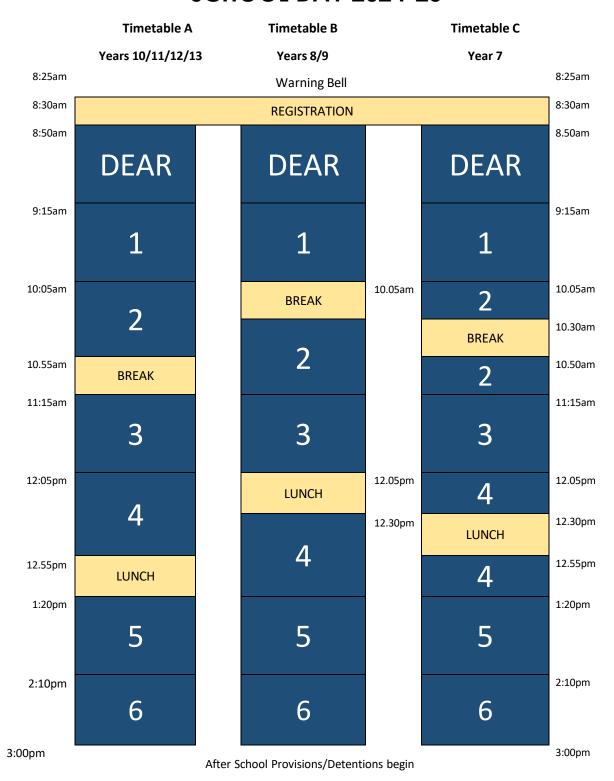

# Don't start your day by being late to school! Students need to be in school, in their form room, at 8.25 am ready for the register to be taken at 8.30 am.

# **SCHOOL DAY 2024-25**

All students should leave the school site by 3.10pm unless attending a session 7 or working with a member of staff. There is to be no waiting in the cafe after school. The only students in the building must be involved in Enrichment sessions, a session 7, or isolation/detention.